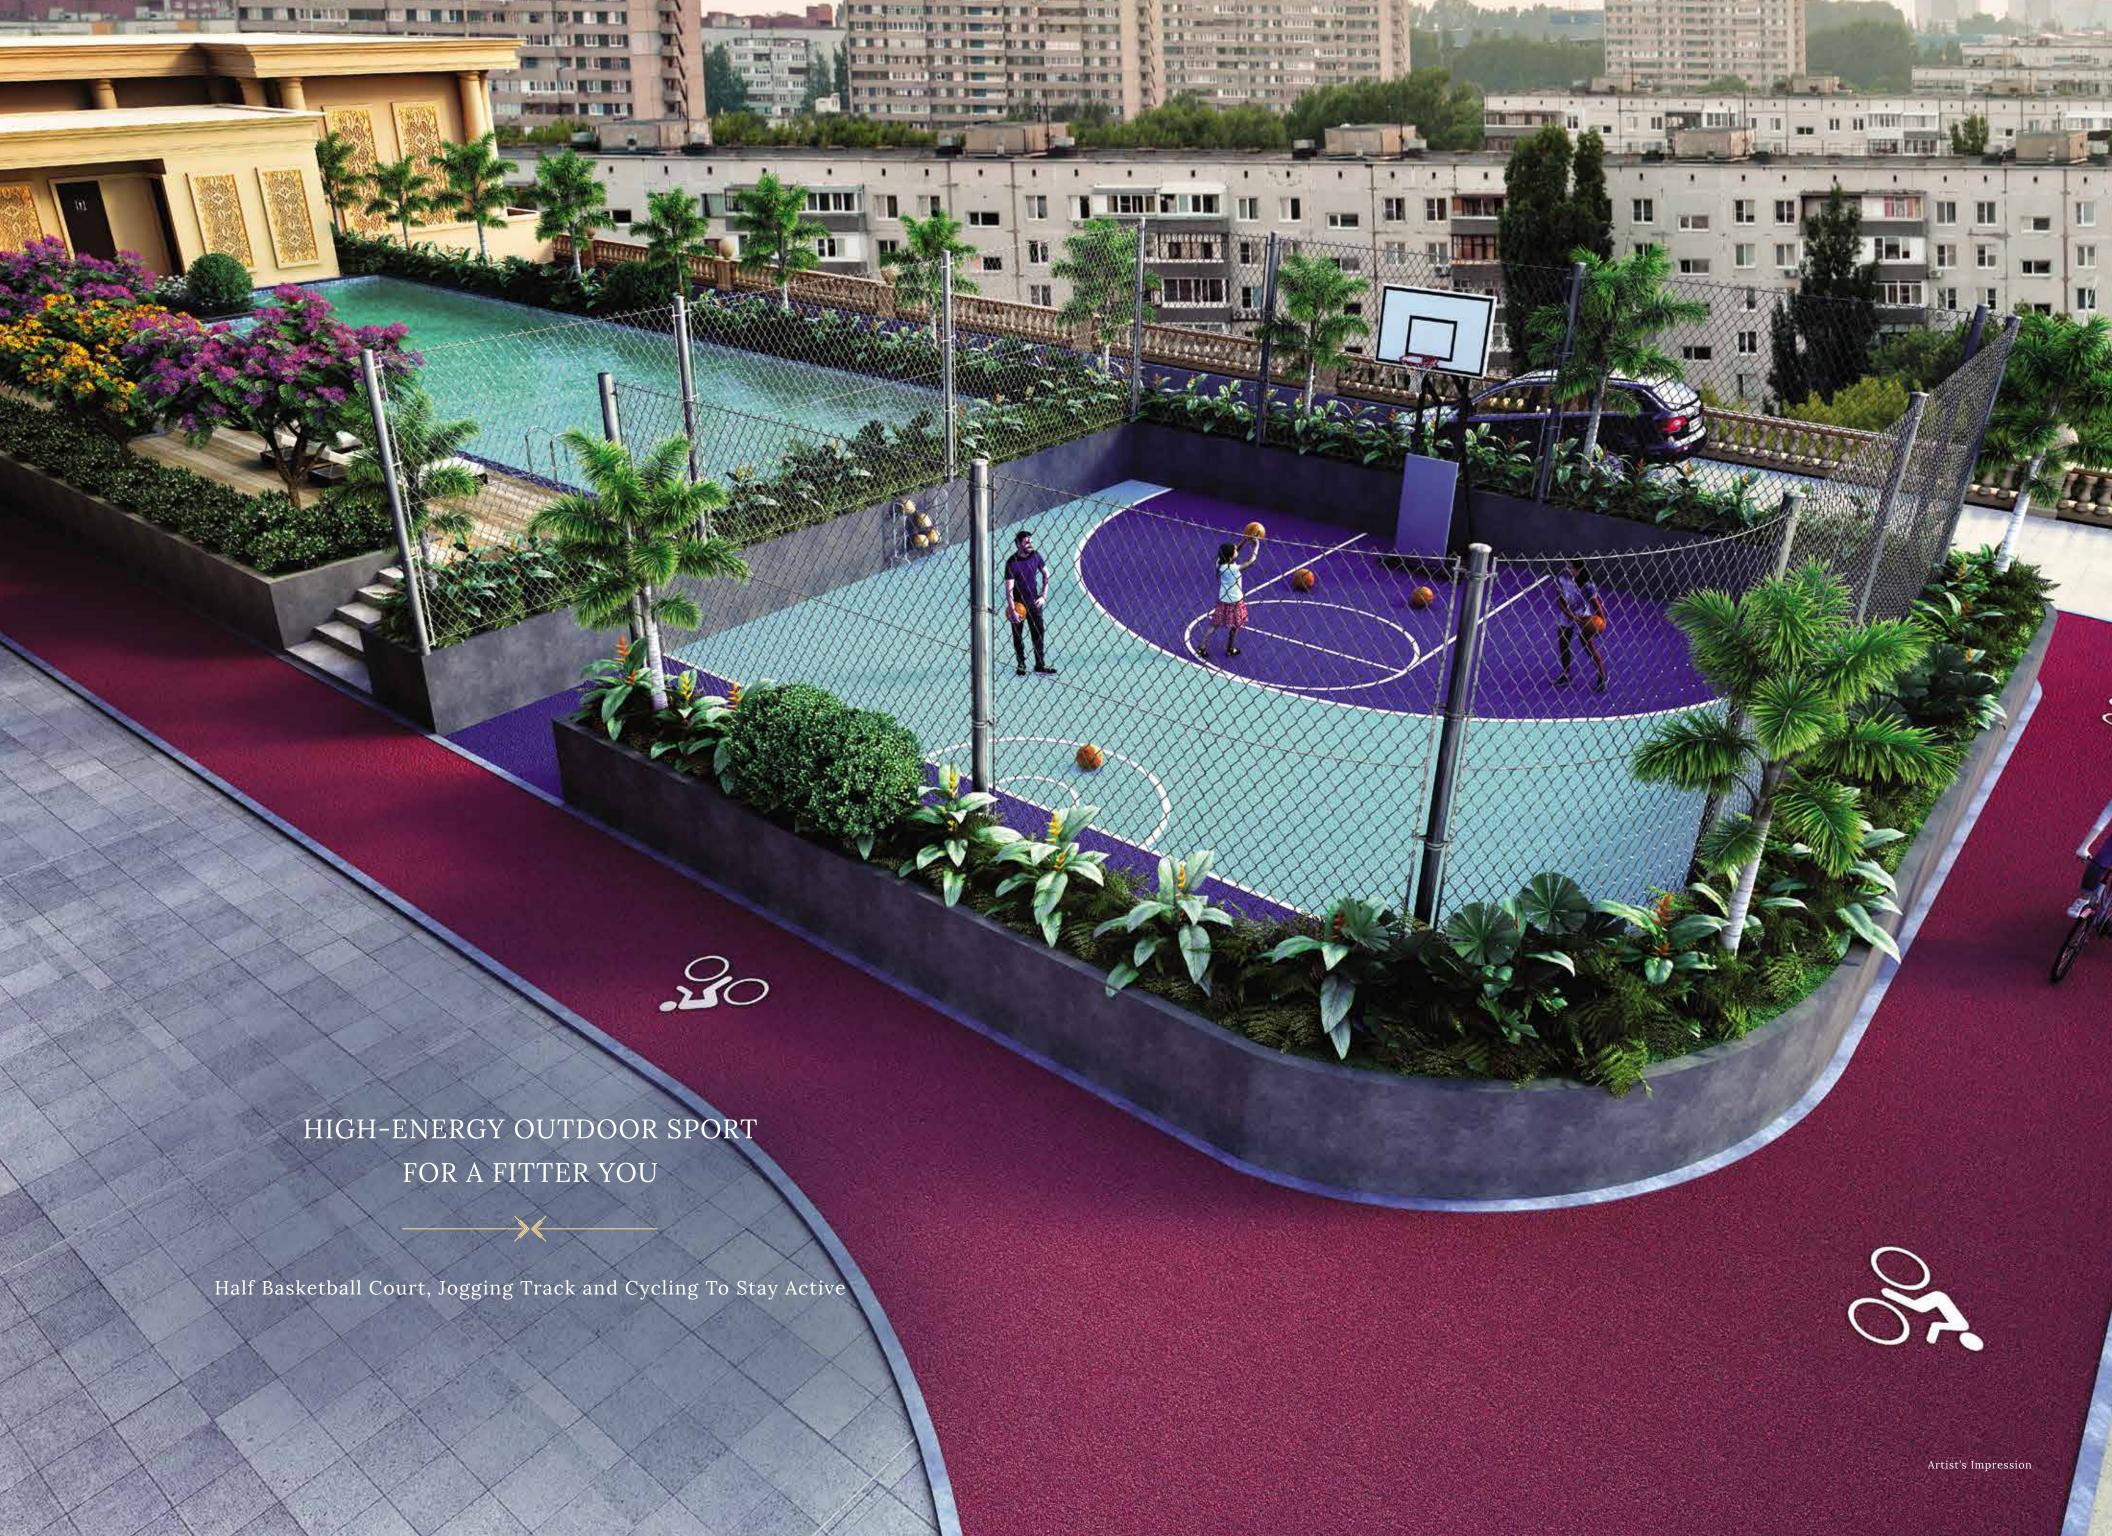

#### PODIUM LEVEL AMENITIES (37,600 Sq. Ft.)

- Entry to Podium
- Cycle Track
- Driveway
- Drop-off Zone
- Half Basketball Court
- Planter Pots
- Feature Wall
- Kids Play Area
- Floor Games
- Gazebo Seating
- Lawns
- Outdoor Screen
- Outdoor Gym
- Pool Deck
- Cabana Seating
- Swimming Pool
- Changing Room
- Sitout Area
- Multipurpose Hall