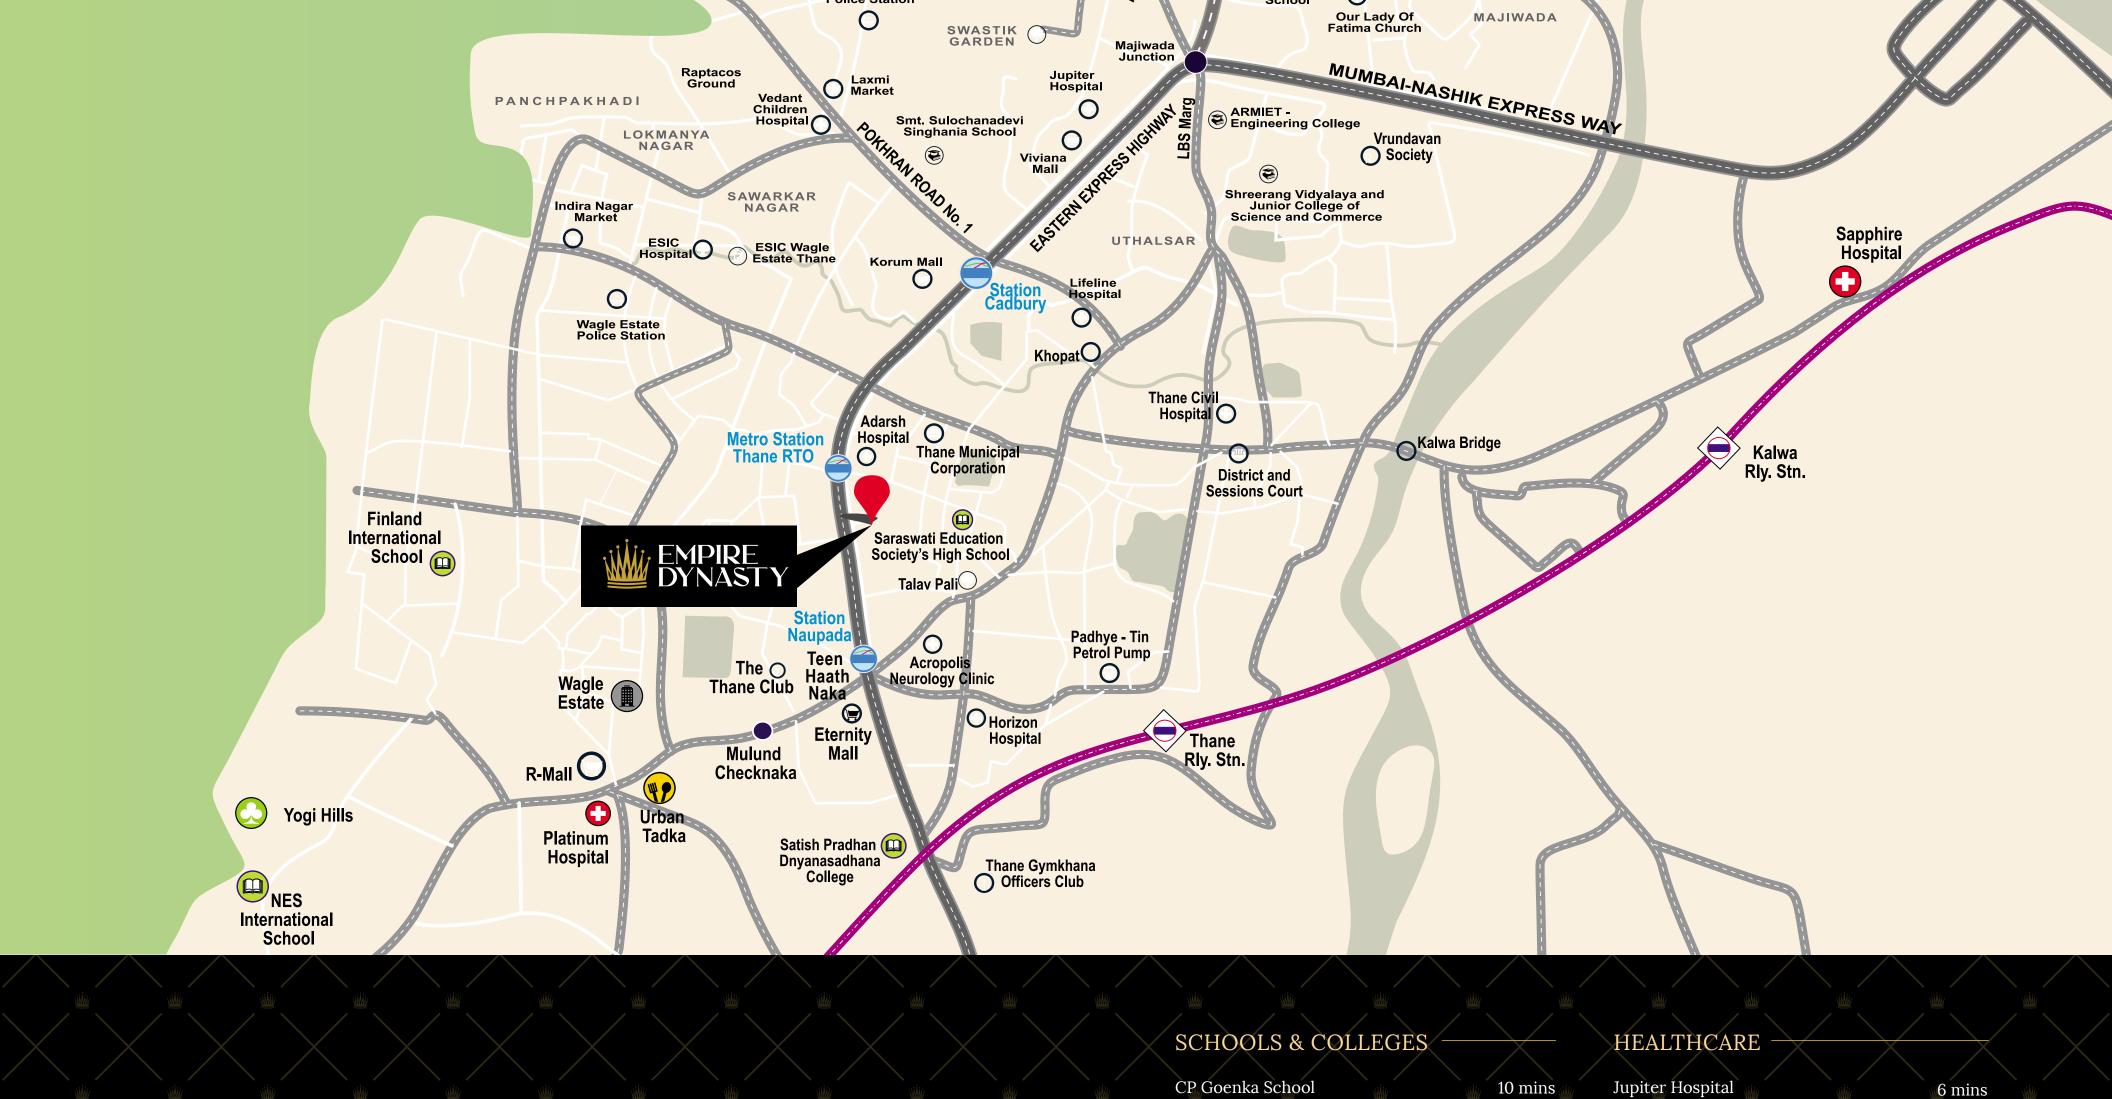

### PANCHPAKHADI-THANE'S CAPITAL

Where the world will look up to you.

Panchpakhadi is an upmarket and affluent locality in Thane. With the Railway station just minutes away, the Metro in the neighbourhood and Naupada and Teen Haath Naka in close proximity; it is Thane's most coveted location where the well-heeled reside.

Its robust and thriving social infrastructure including temples, schools, colleges and a host of exciting dining and entertainment avenues makes Panchpakhadi a discerning location to live in.

Have A-Grade Social Infrastructure Around You.

# SES High School & Junior College 8 mins Kaushalya Medical Foundation Trust Hospital Ram Maruti Eye Hospital & Polyclinic Korum Mall Viviana Mall 6 mins CONNECTIVITY BANKS Thane Station

HDFC Bank

ICICI Bank

1 min

2 mins

Eastern Express Highway

Upcoming Metro

2 mins

5 mins

7 mins

6 mins

1 min

2 mins