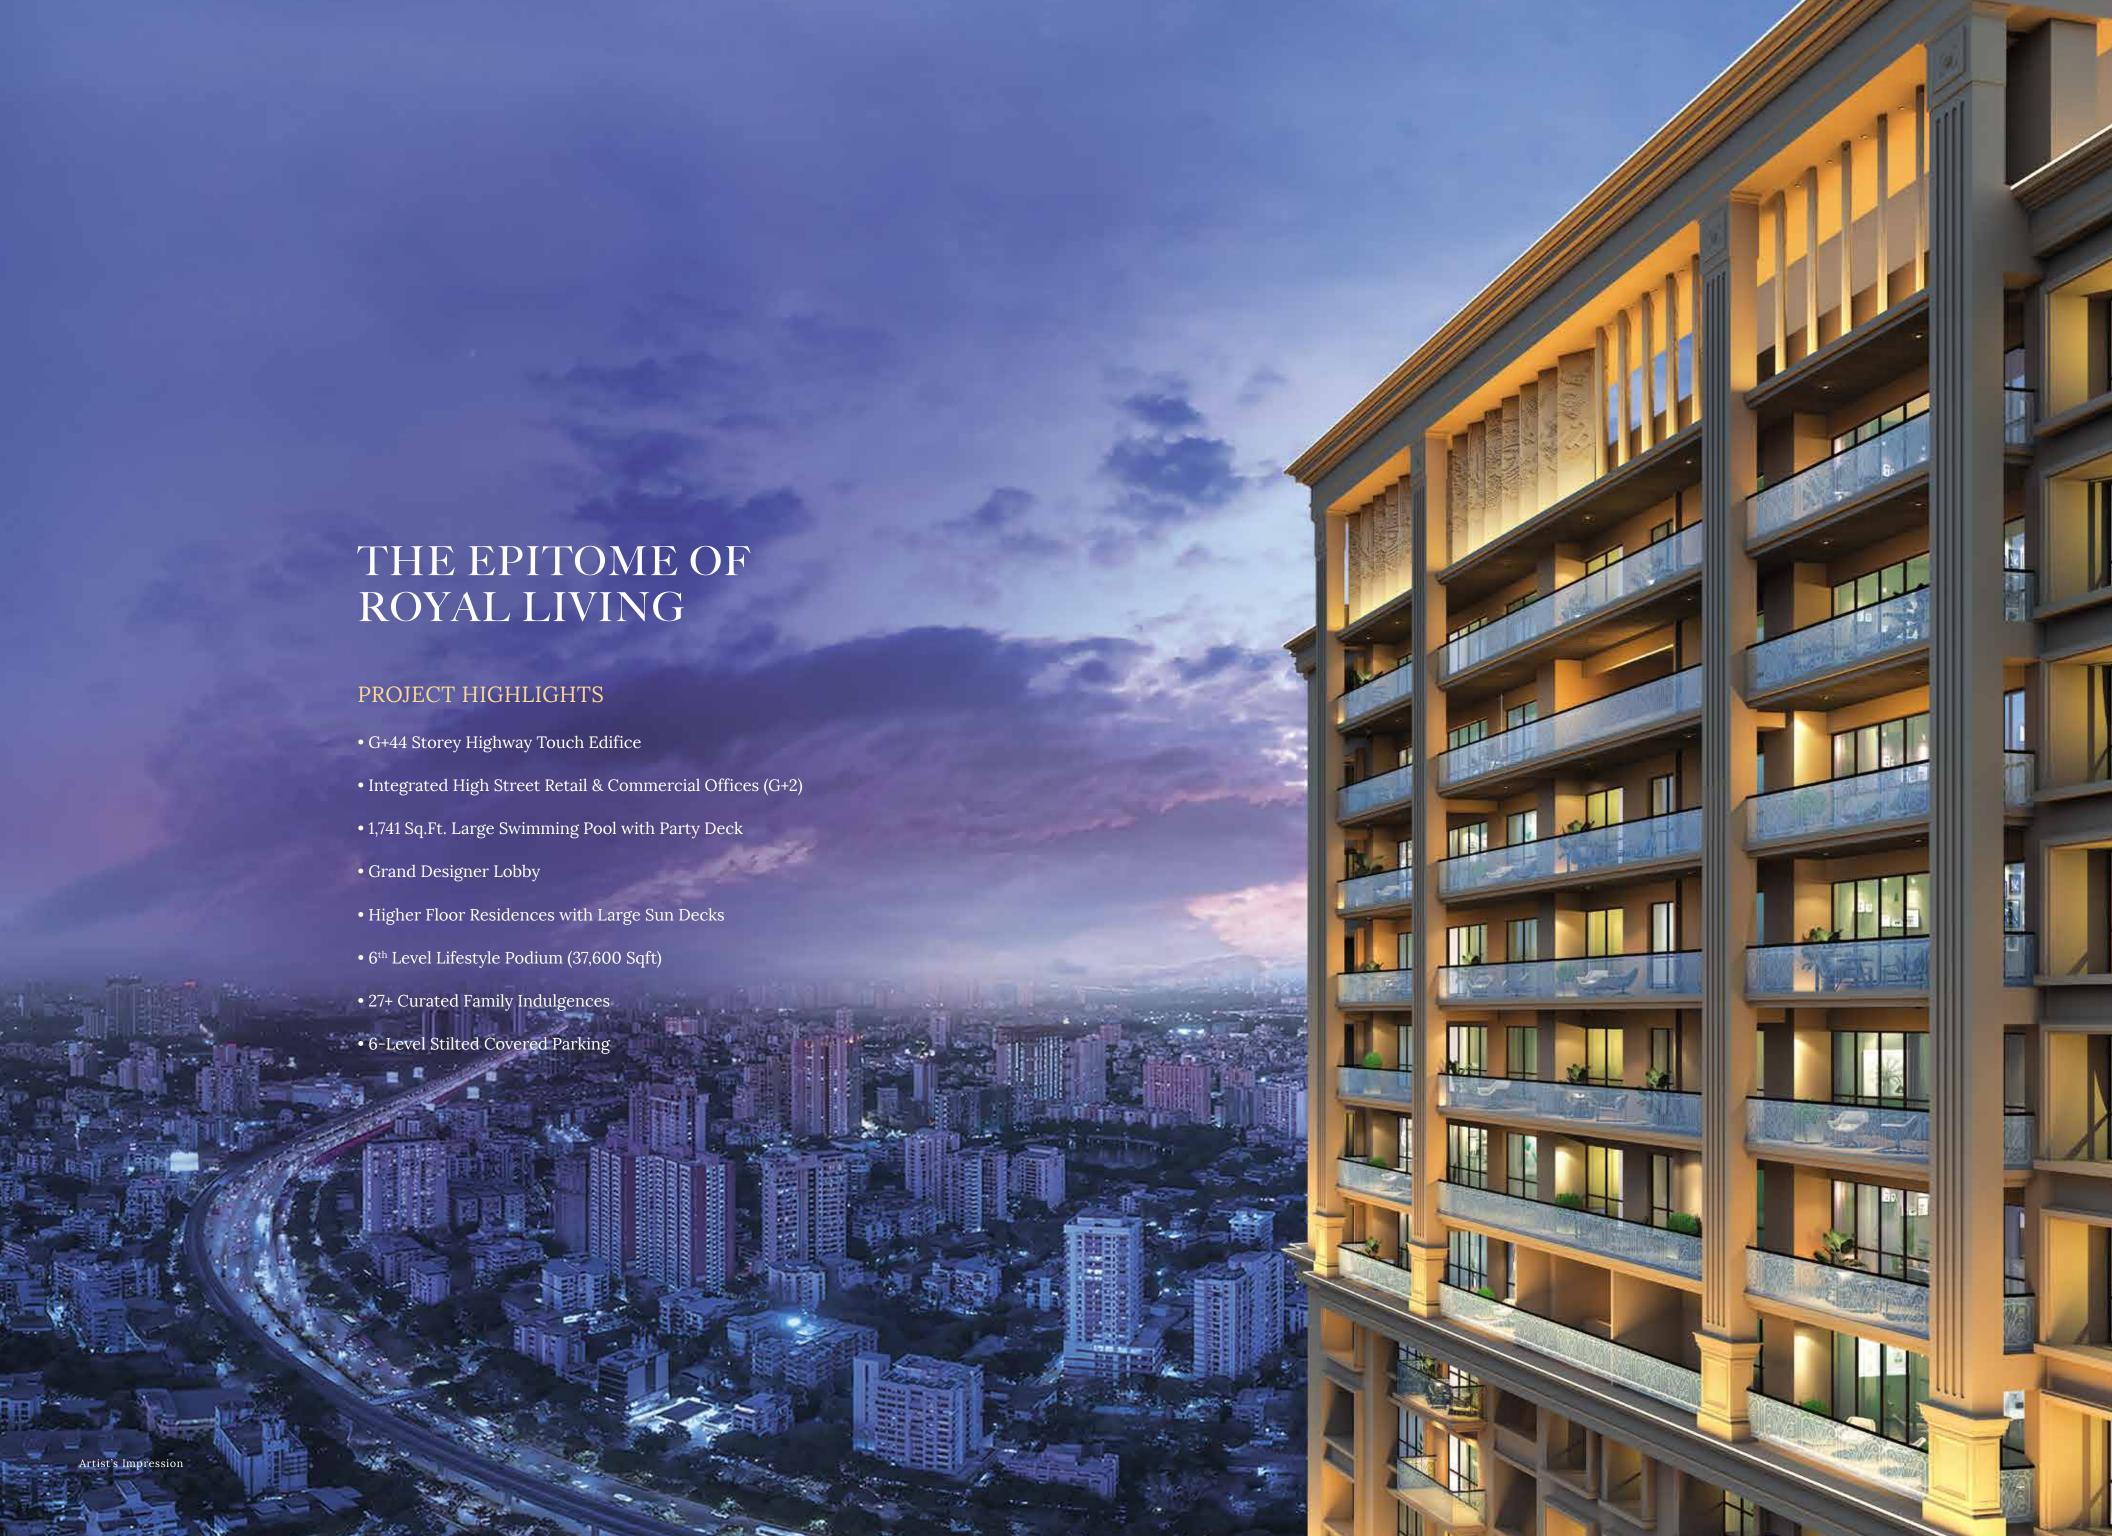

#### PROJECT HALLMARKS

- Thane's coveted location of Panchpakhadi
- G+44 storey Masterpiece with Classical Architecture
- Grand 2, 3 & 4 Bed Deck Residences
- Imperial Arrival Lobby
- 6-Level Stilt Parking
- Majestic 37,600 sq.ft. Podium on the 6th Level
- 27+ Curated Amenities in a Vehicle-free Podium
- High Street Retail and Commercial Offices (G+2) with a height of 14 feet.