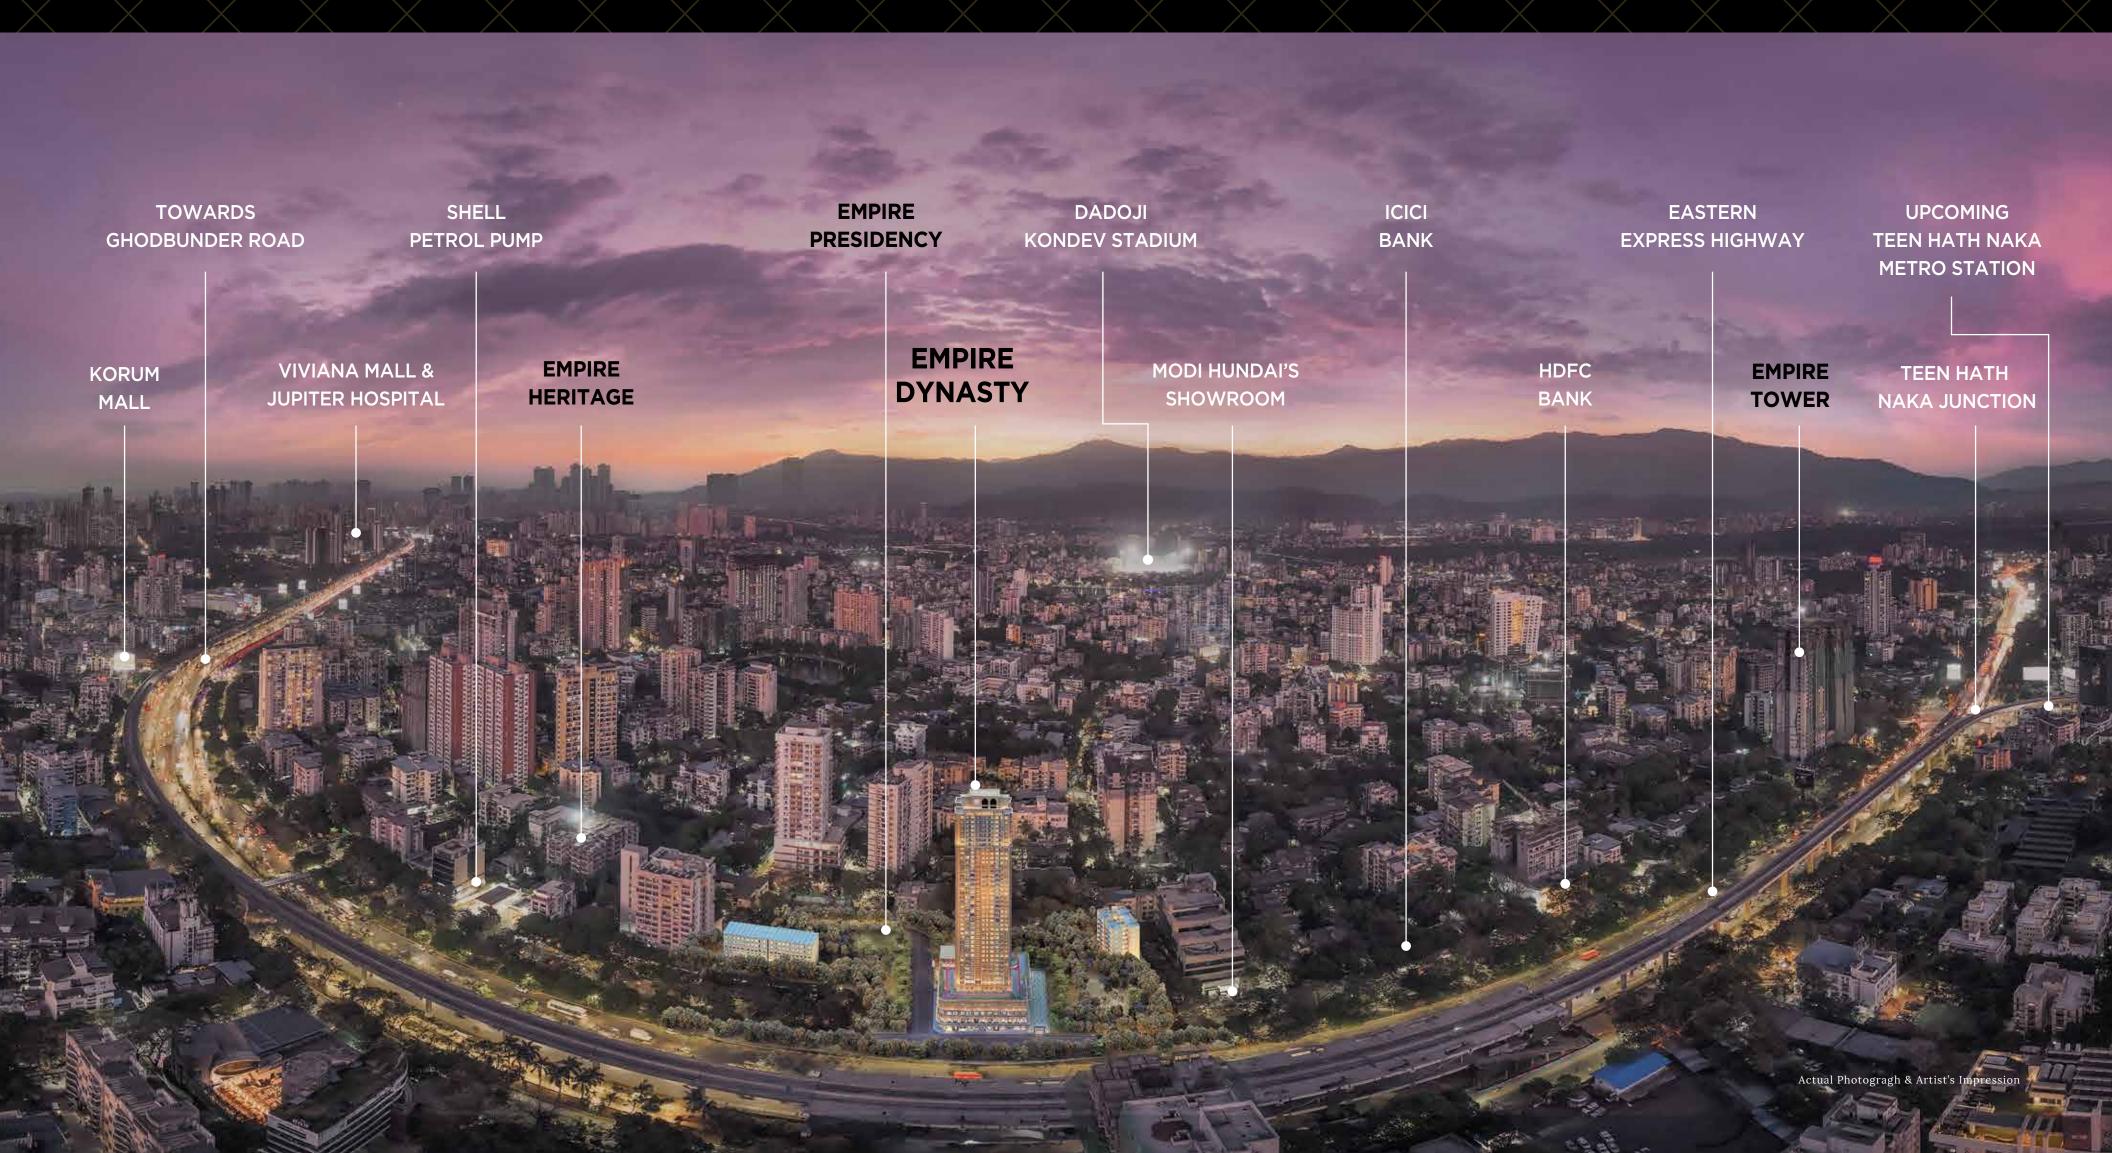

### PANCHPAKHADI-THANE'S CAPITAL

Where the world will look up to you.

Panchpakhadi is an upmarket and affluent locality in Thane. With the Railway station just minutes away, the Metro in the neighbourhood and Naupada and Teen Haath Naka in close proximity; it is Thane's most coveted location where the well-heeled reside.

Its robust and thriving social infrastructure including temples, schools, colleges and a host of exciting dining and entertainment avenues makes Panchpakhadi a discerning location to live in.

Have A-Grade Social Infrastructure Around You.