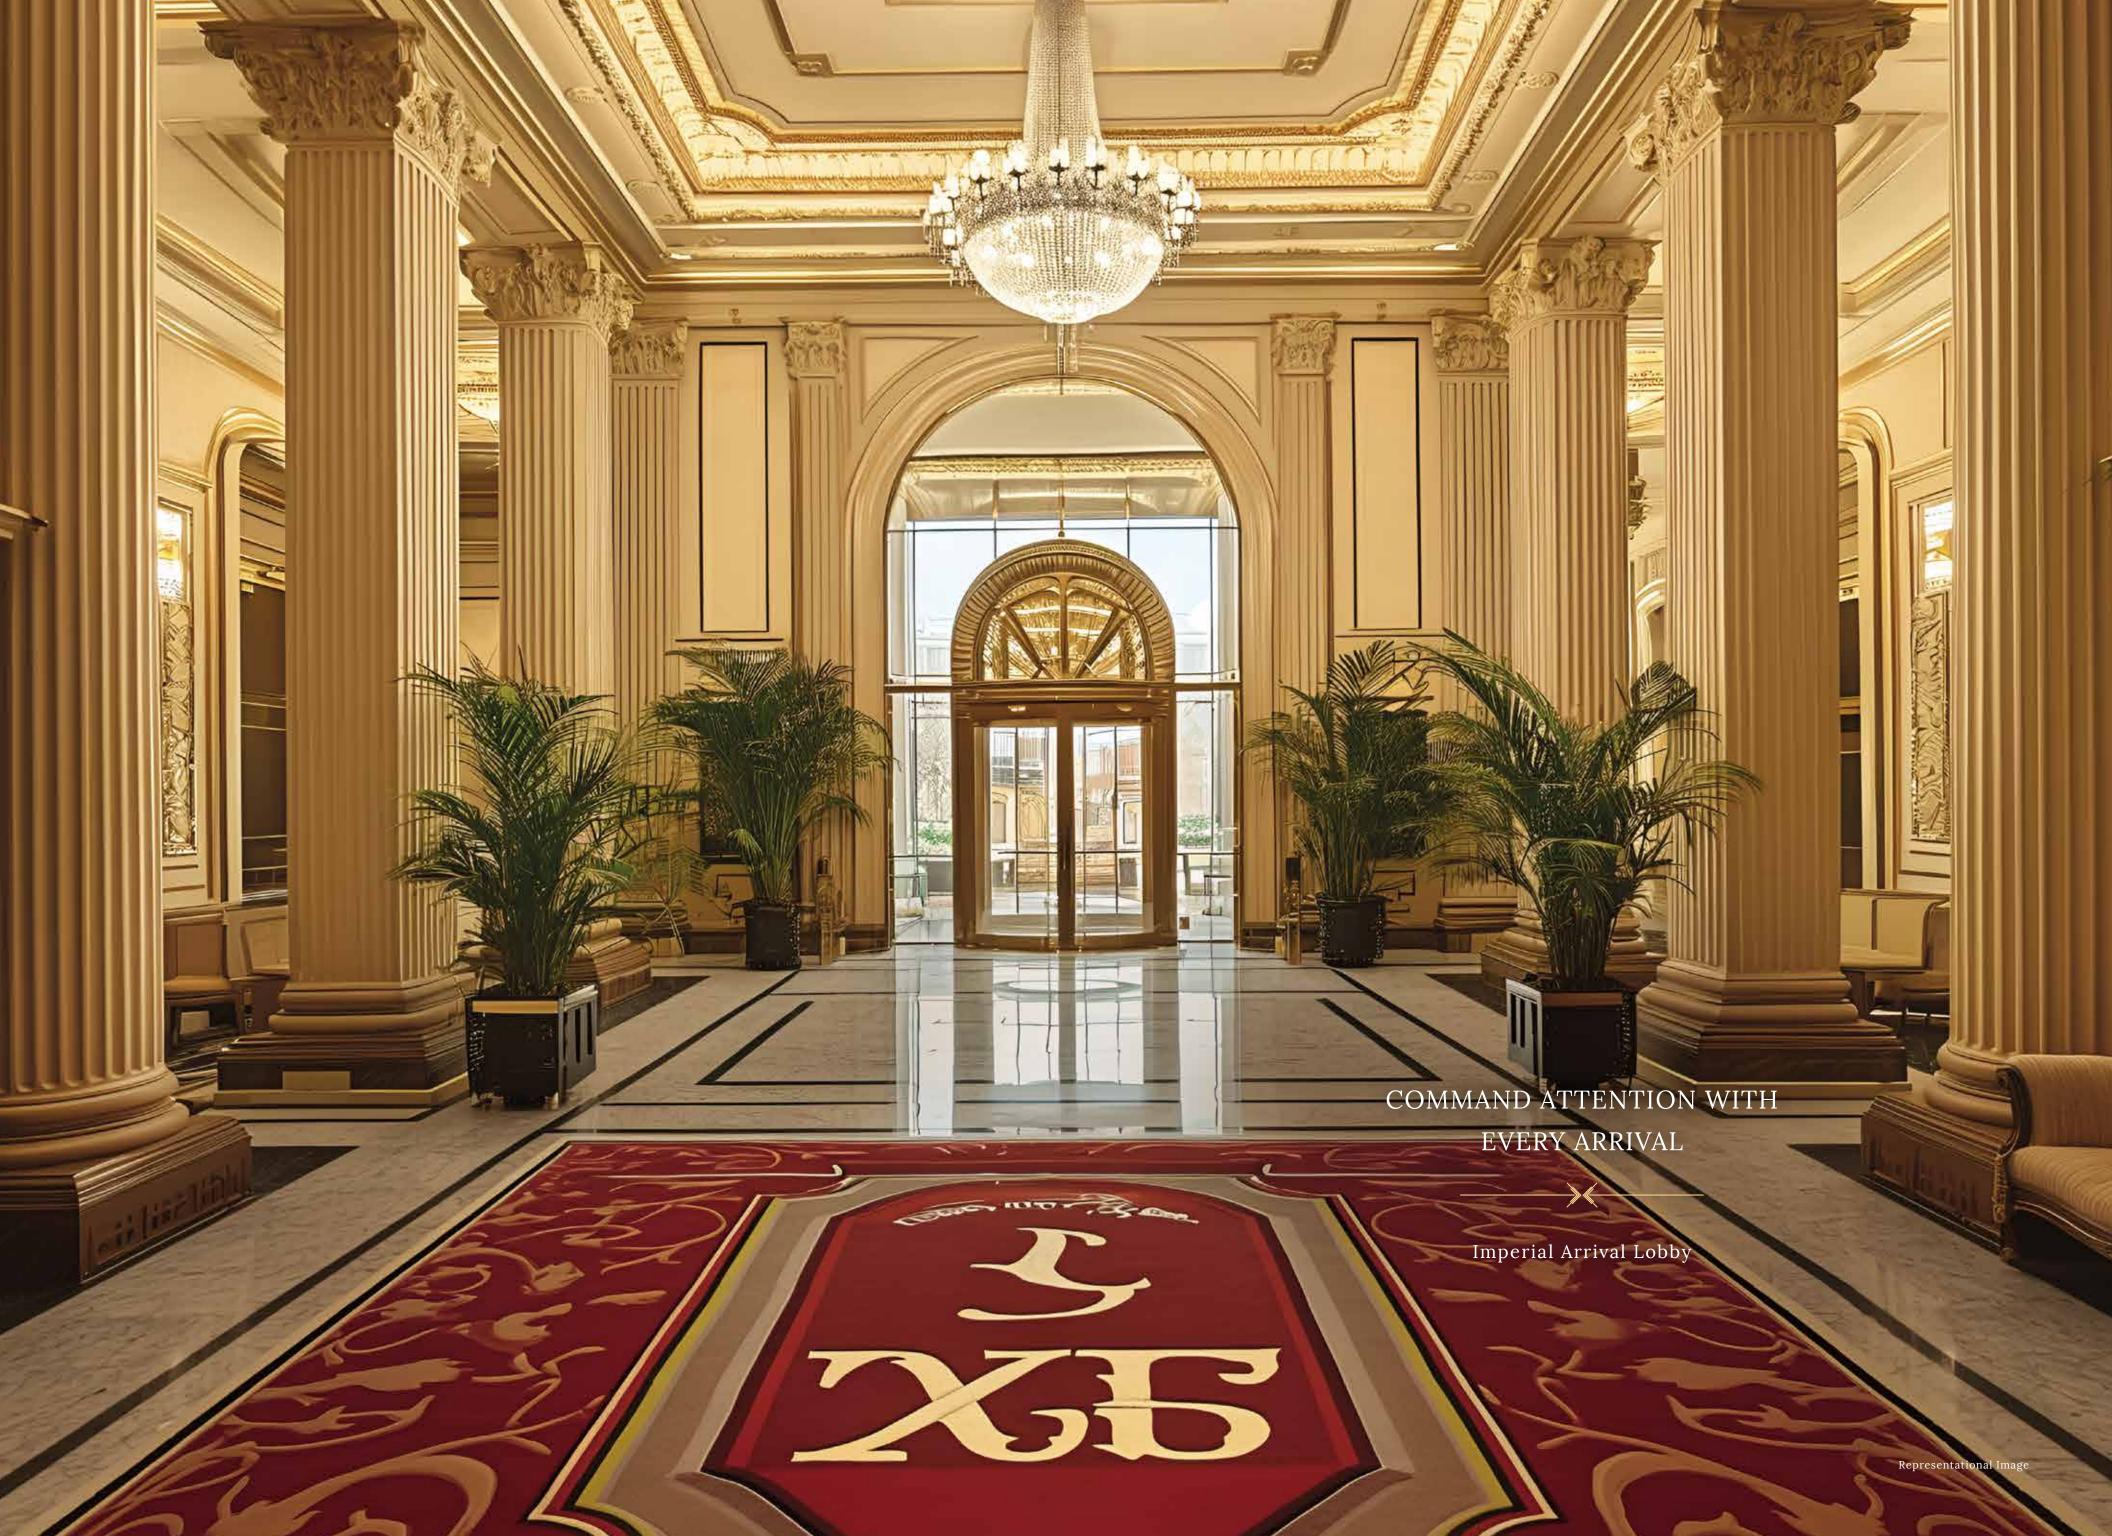

#### PROJECT HALLMARKS

- Thane's coveted location of Panchpakhadi
- G+44 storey Masterpiece with Classical Architecture
- Grand 2, 3 & 4 Bed Deck Residences
- Imperial Arrival Lobby
- 6-Level Stilt Parking
- Majestic 37,600 sq.ft. Podium on the 6th Level
- 27+ Curated Amenities in a Vehicle-free Podium
- High Street Retail and Commercial Offices (G+2) with a height of 14 feet.