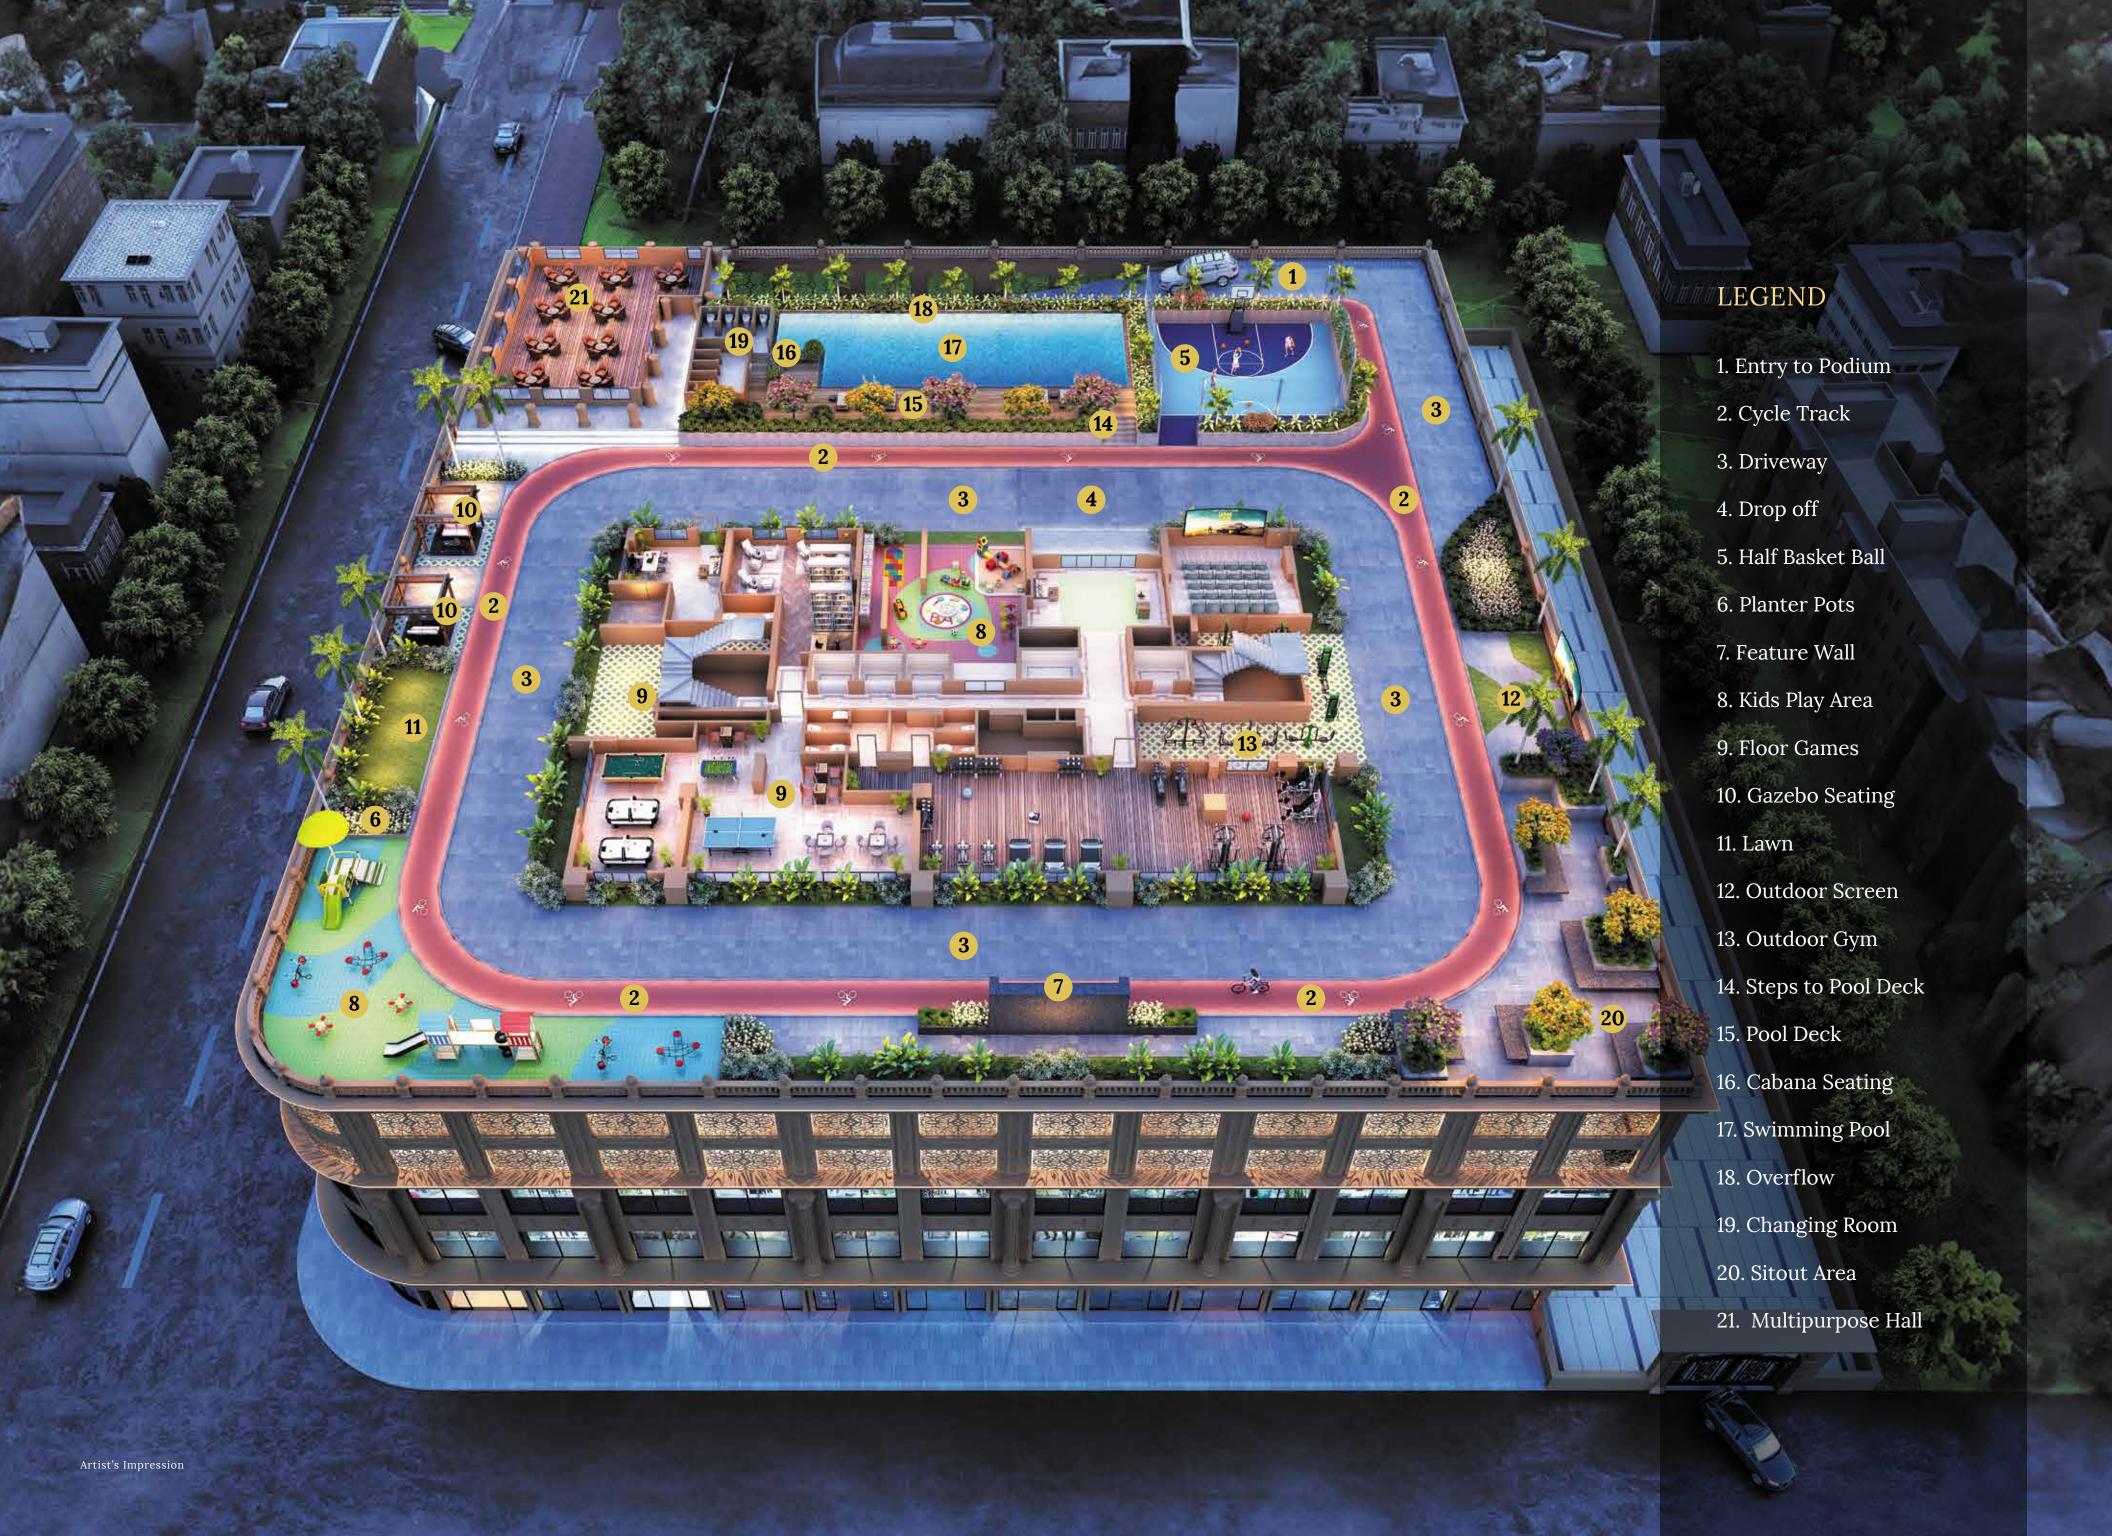

#### PODIUM LEVEL AMENITIES (37,600 Sq. Ft.)

- Entry to Podium
- Cycle Track
- Driveway
- Drop-off Zone
- Half Basketball Court
- Planter Pots
- Feature Wall
- Kids Play Area
- Floor Games
- Gazebo Seating
- Lawns
- Outdoor Screen
- Outdoor Gym
- Pool Deck
- Cabana Seating
- Swimming Pool
- Changing Room
- Sitout Area
- Multipurpose Hall