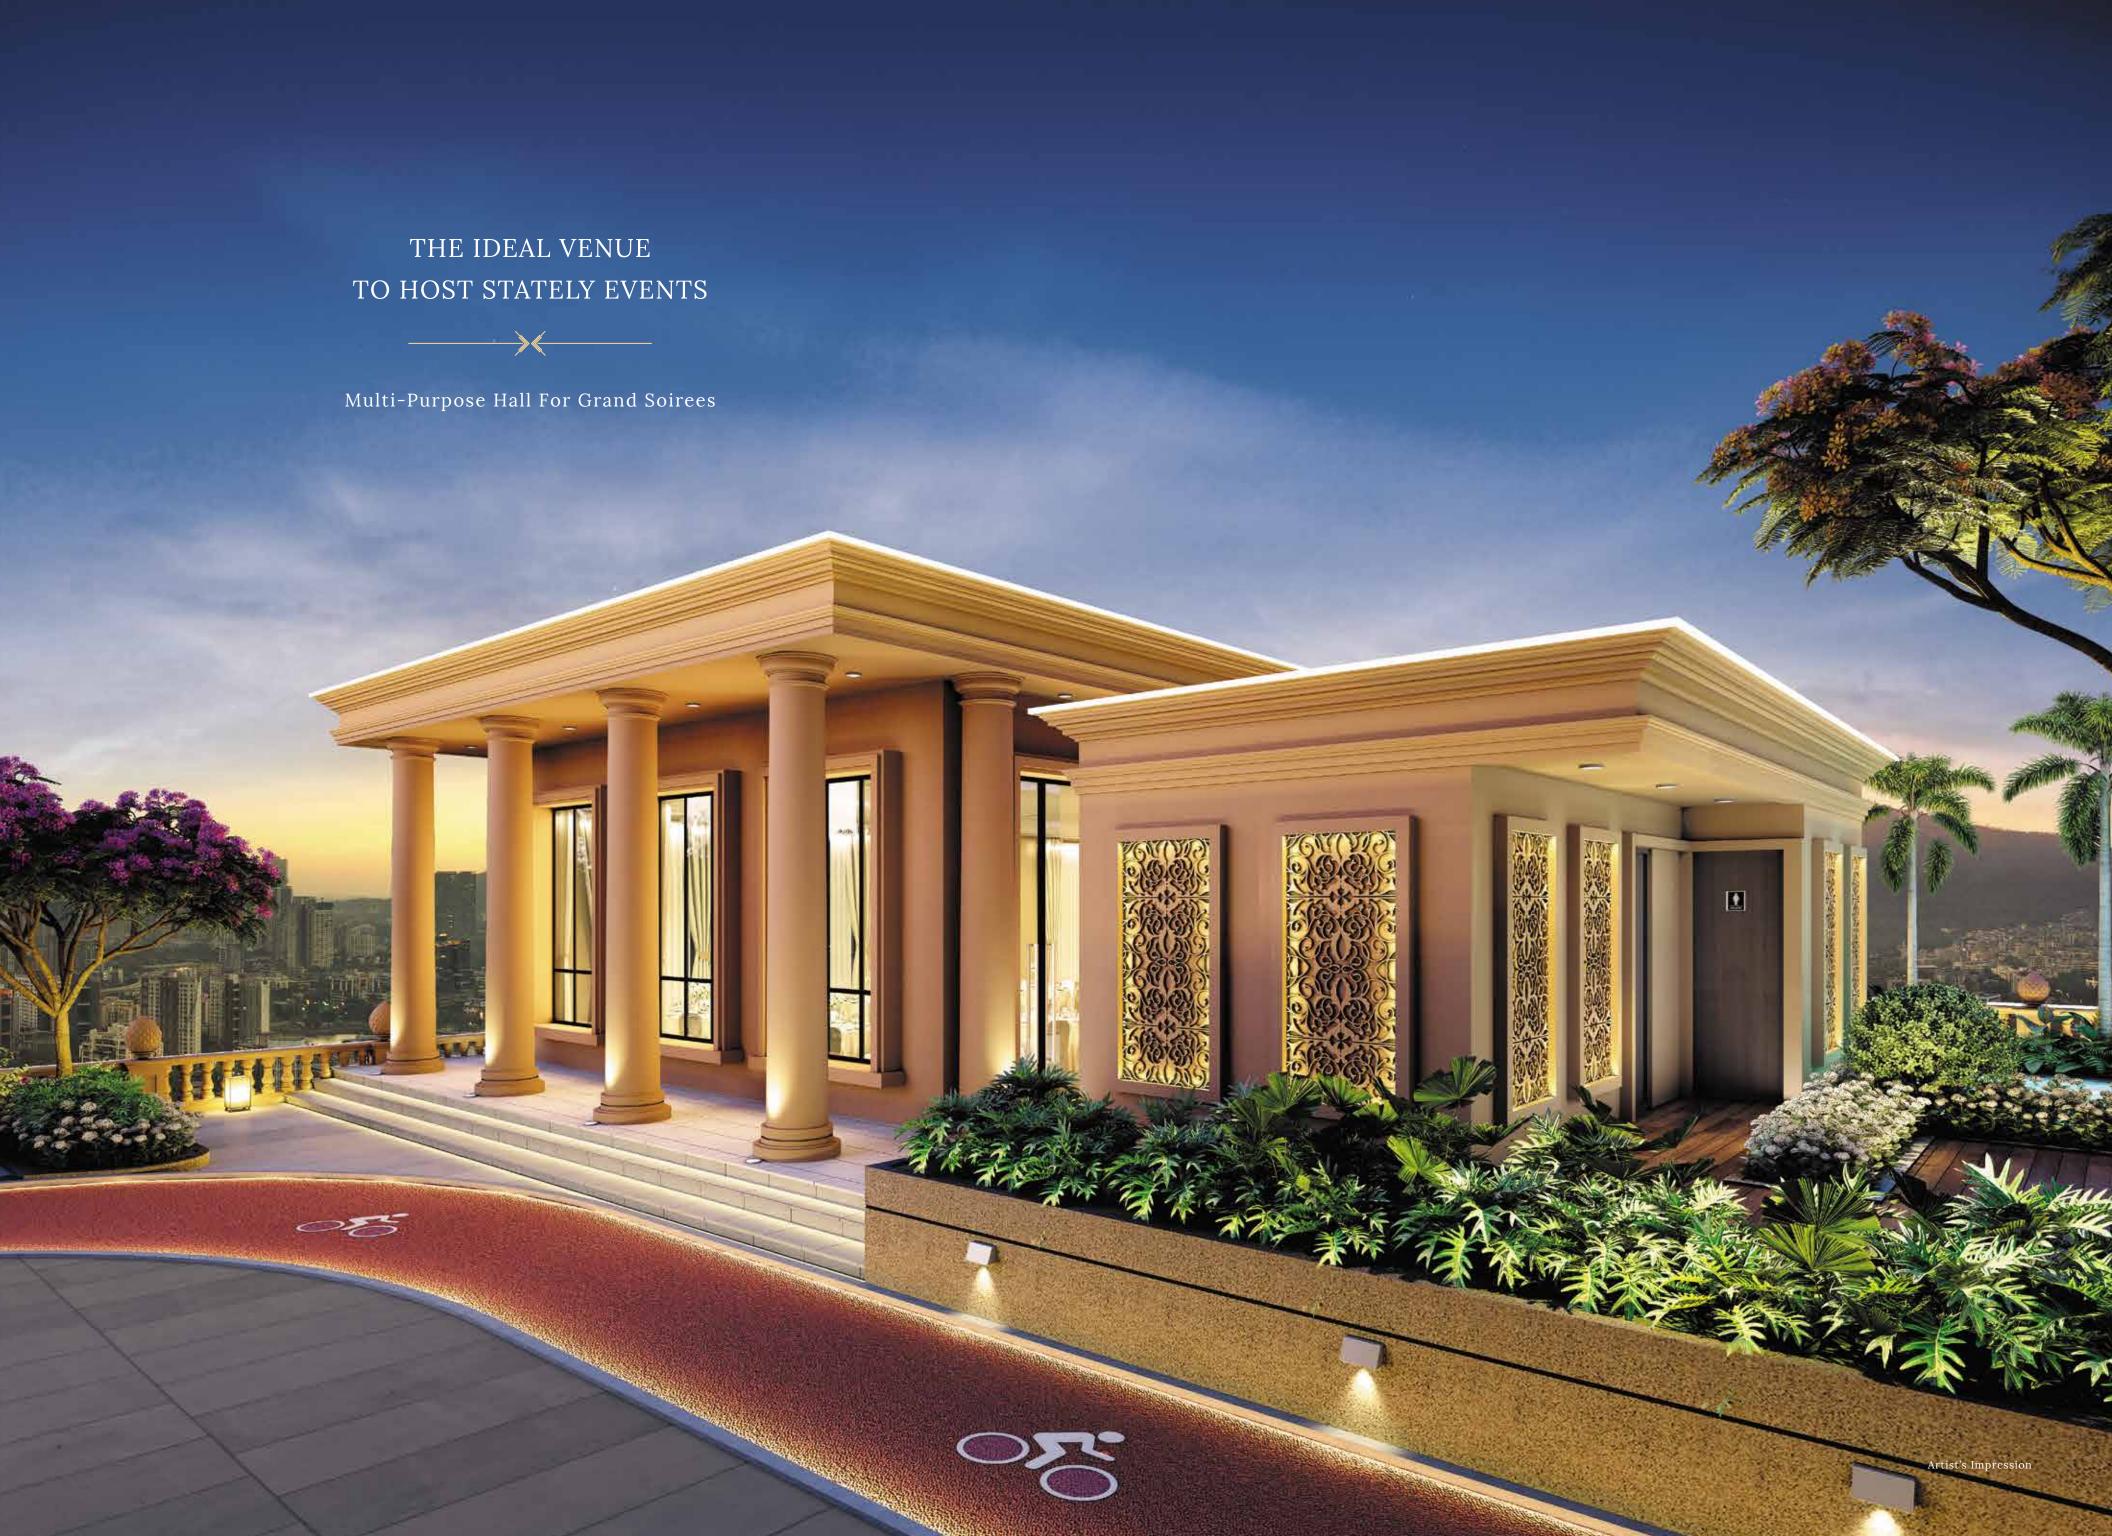

#### PODIUM LEVEL AMENITIES (37,600 Sq. Ft.)

- Entry to Podium
- Cycle Track
- Driveway
- Drop-off Zone
- Half Basketball Court
- Planter Pots
- Feature Wall
- Kids Play Area
- Floor Games
- Gazebo Seating
- Lawns
- Outdoor Screen
- Outdoor Gym
- Pool Deck
- Cabana Seating
- Swimming Pool
- Changing Room
- Sitout Area
- Multipurpose Hall