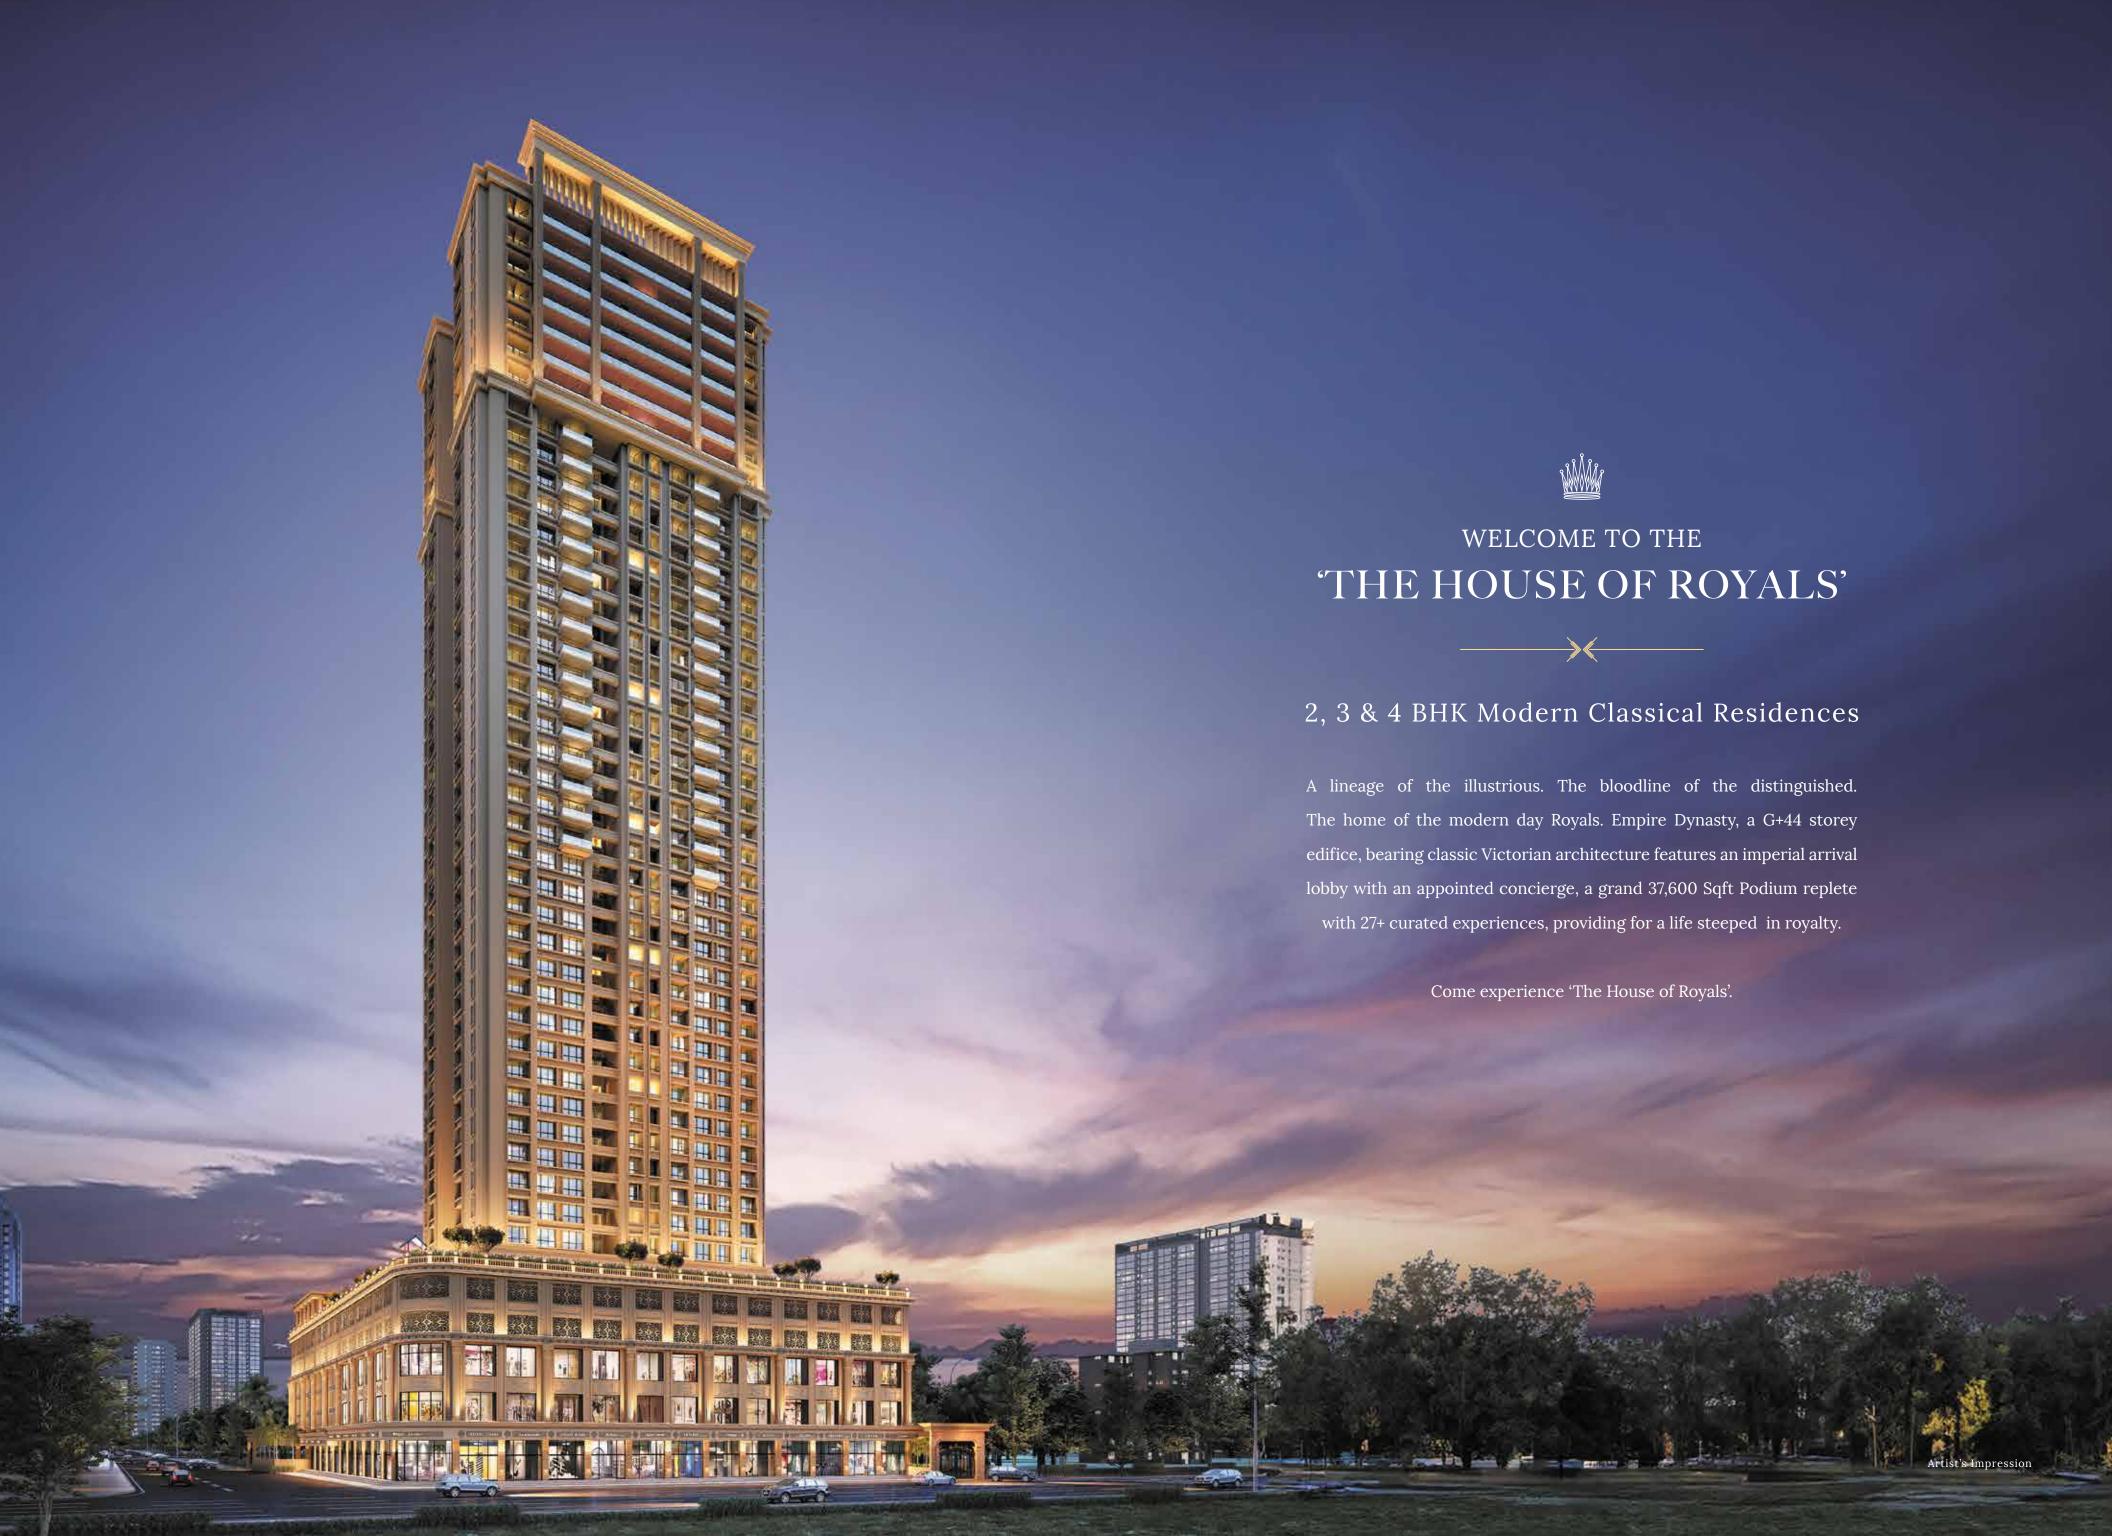

## THE HOUSE OF ROYALS

#### PROJECT HALLMARKS

- Thane's coveted location of Panchpakhadi
- G+44 storey Masterpiece with Classical Architecture
- Grand 2, 3 & 4 Bed Deck Residences
- Imperial Arrival Lobby
- 6-Level Stilt Parking
- Majestic 37,600 sq.ft. Podium on the 6th Level
- 27+ Curated Amenities in a Vehicle-free Podium
- High Street Retail and Commercial Offices (G+2) with a height of 14 feet.