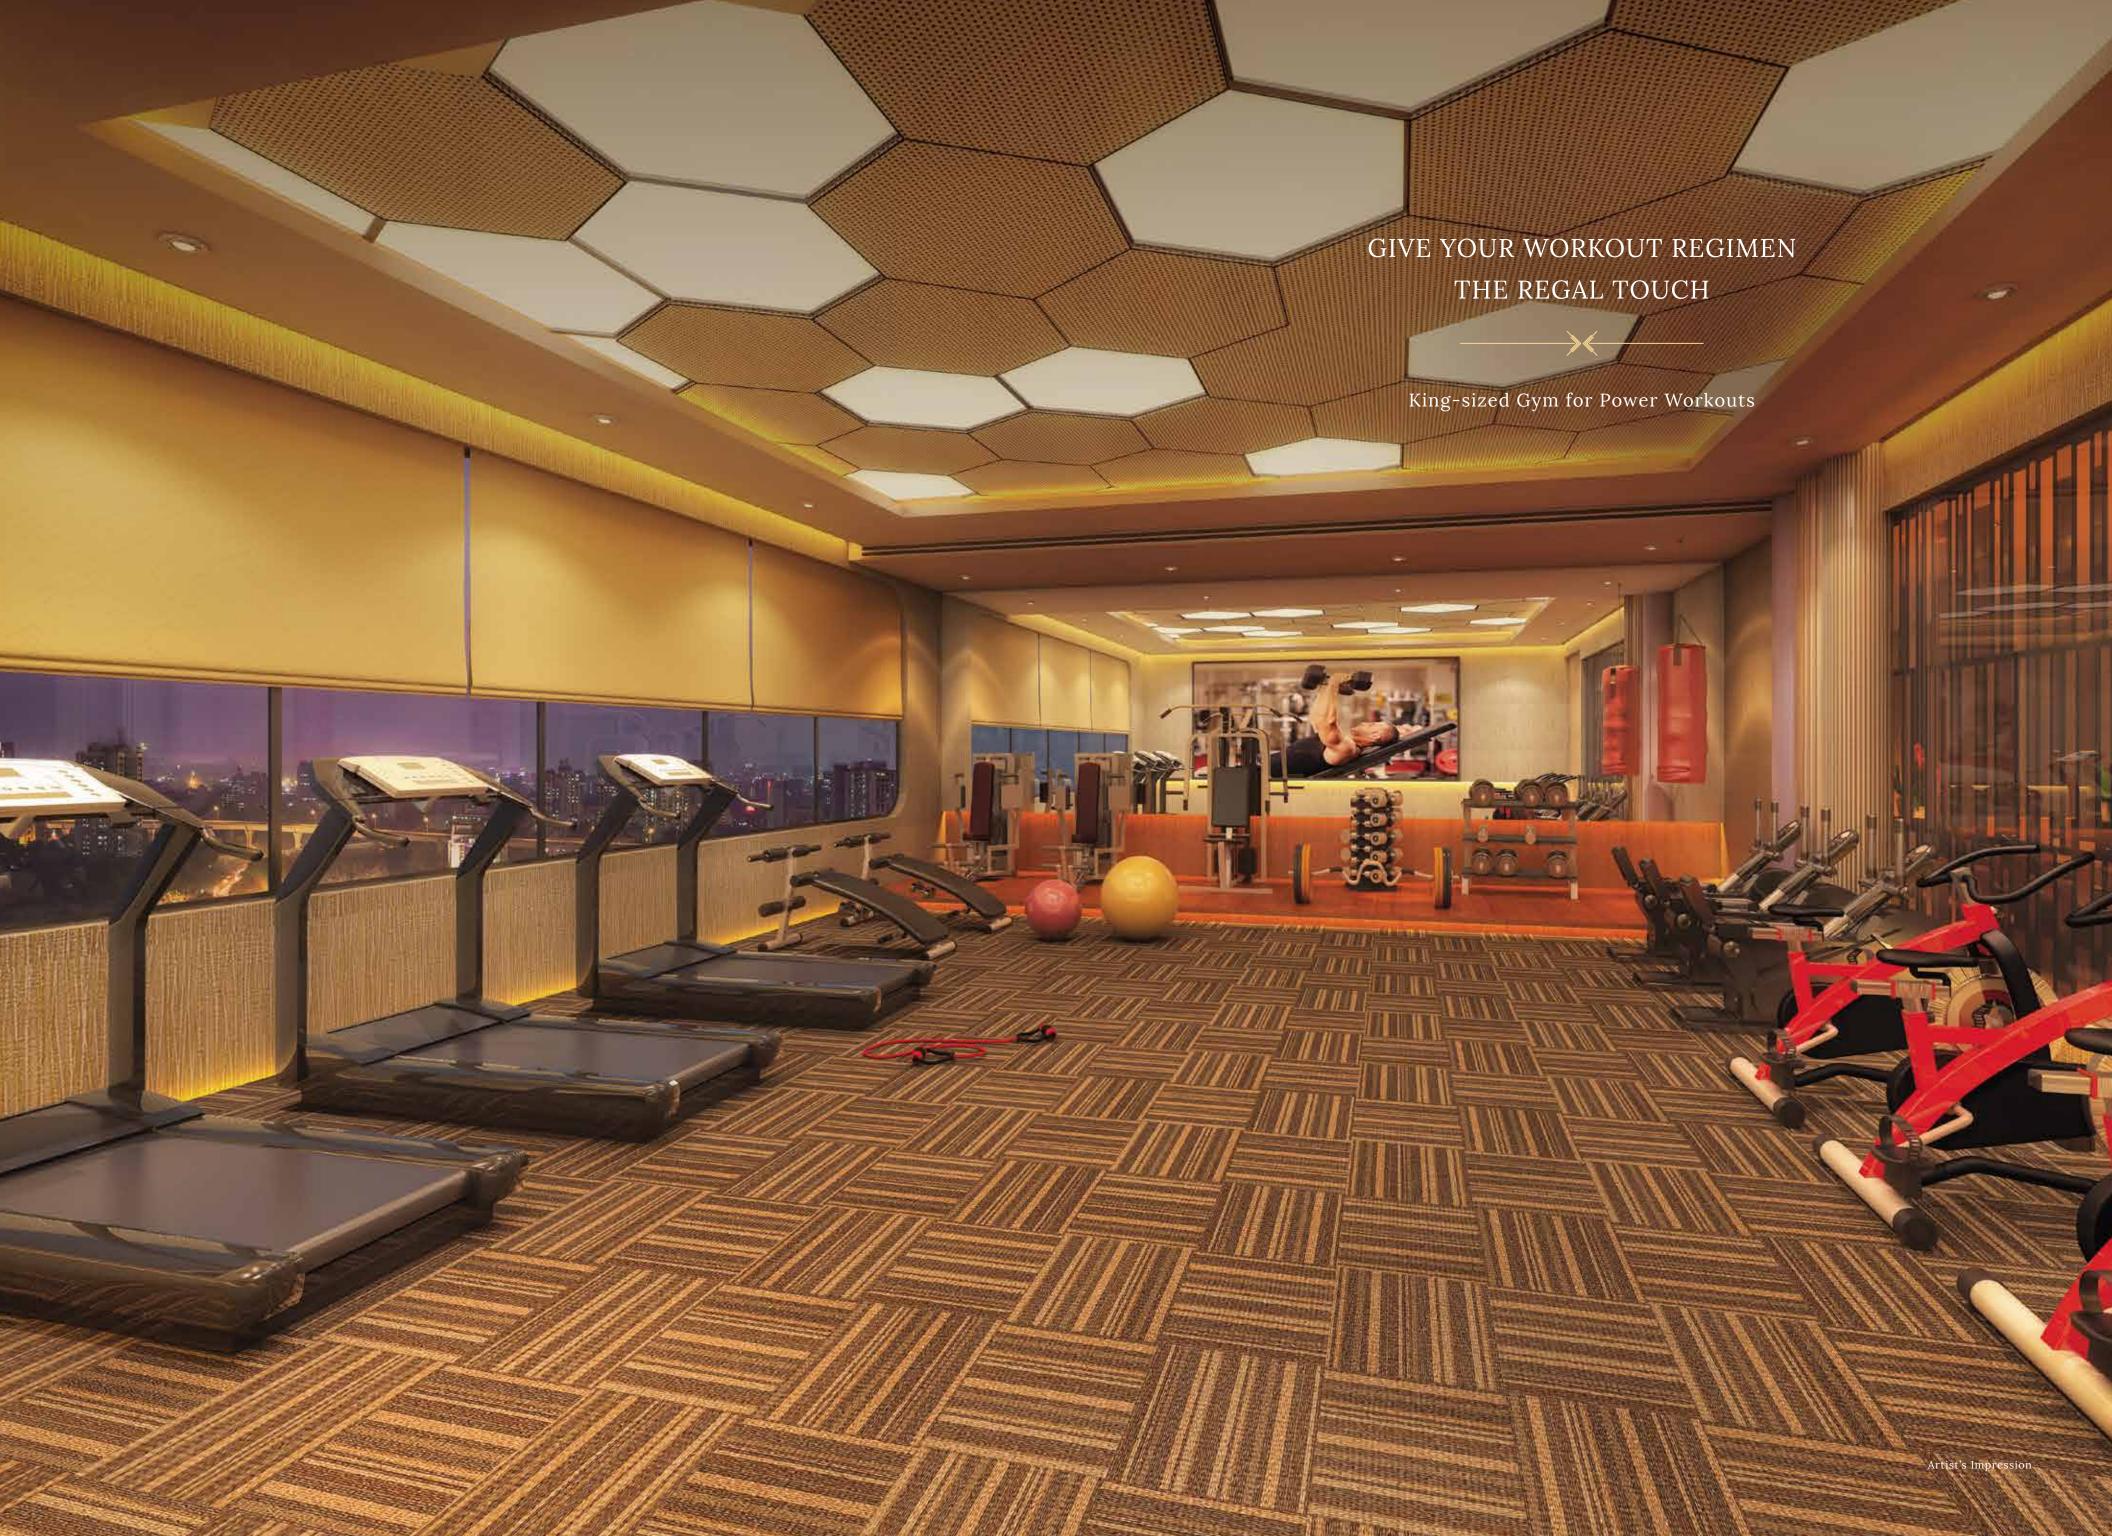

#### PODIUM LEVEL AMENITIES (37,600 Sq. Ft.)

- Entry to Podium
- Cycle Track
- Driveway
- Drop-off Zone
- Half Basketball Court
- Planter Pots
- Feature Wall
- Kids Play Area
- Floor Games
- Gazebo Seating
- Lawns
- Outdoor Screen
- Outdoor Gym
- Pool Deck
- Cabana Seating
- Swimming Pool
- Changing Room
- Sitout Area
- Multipurpose Hall