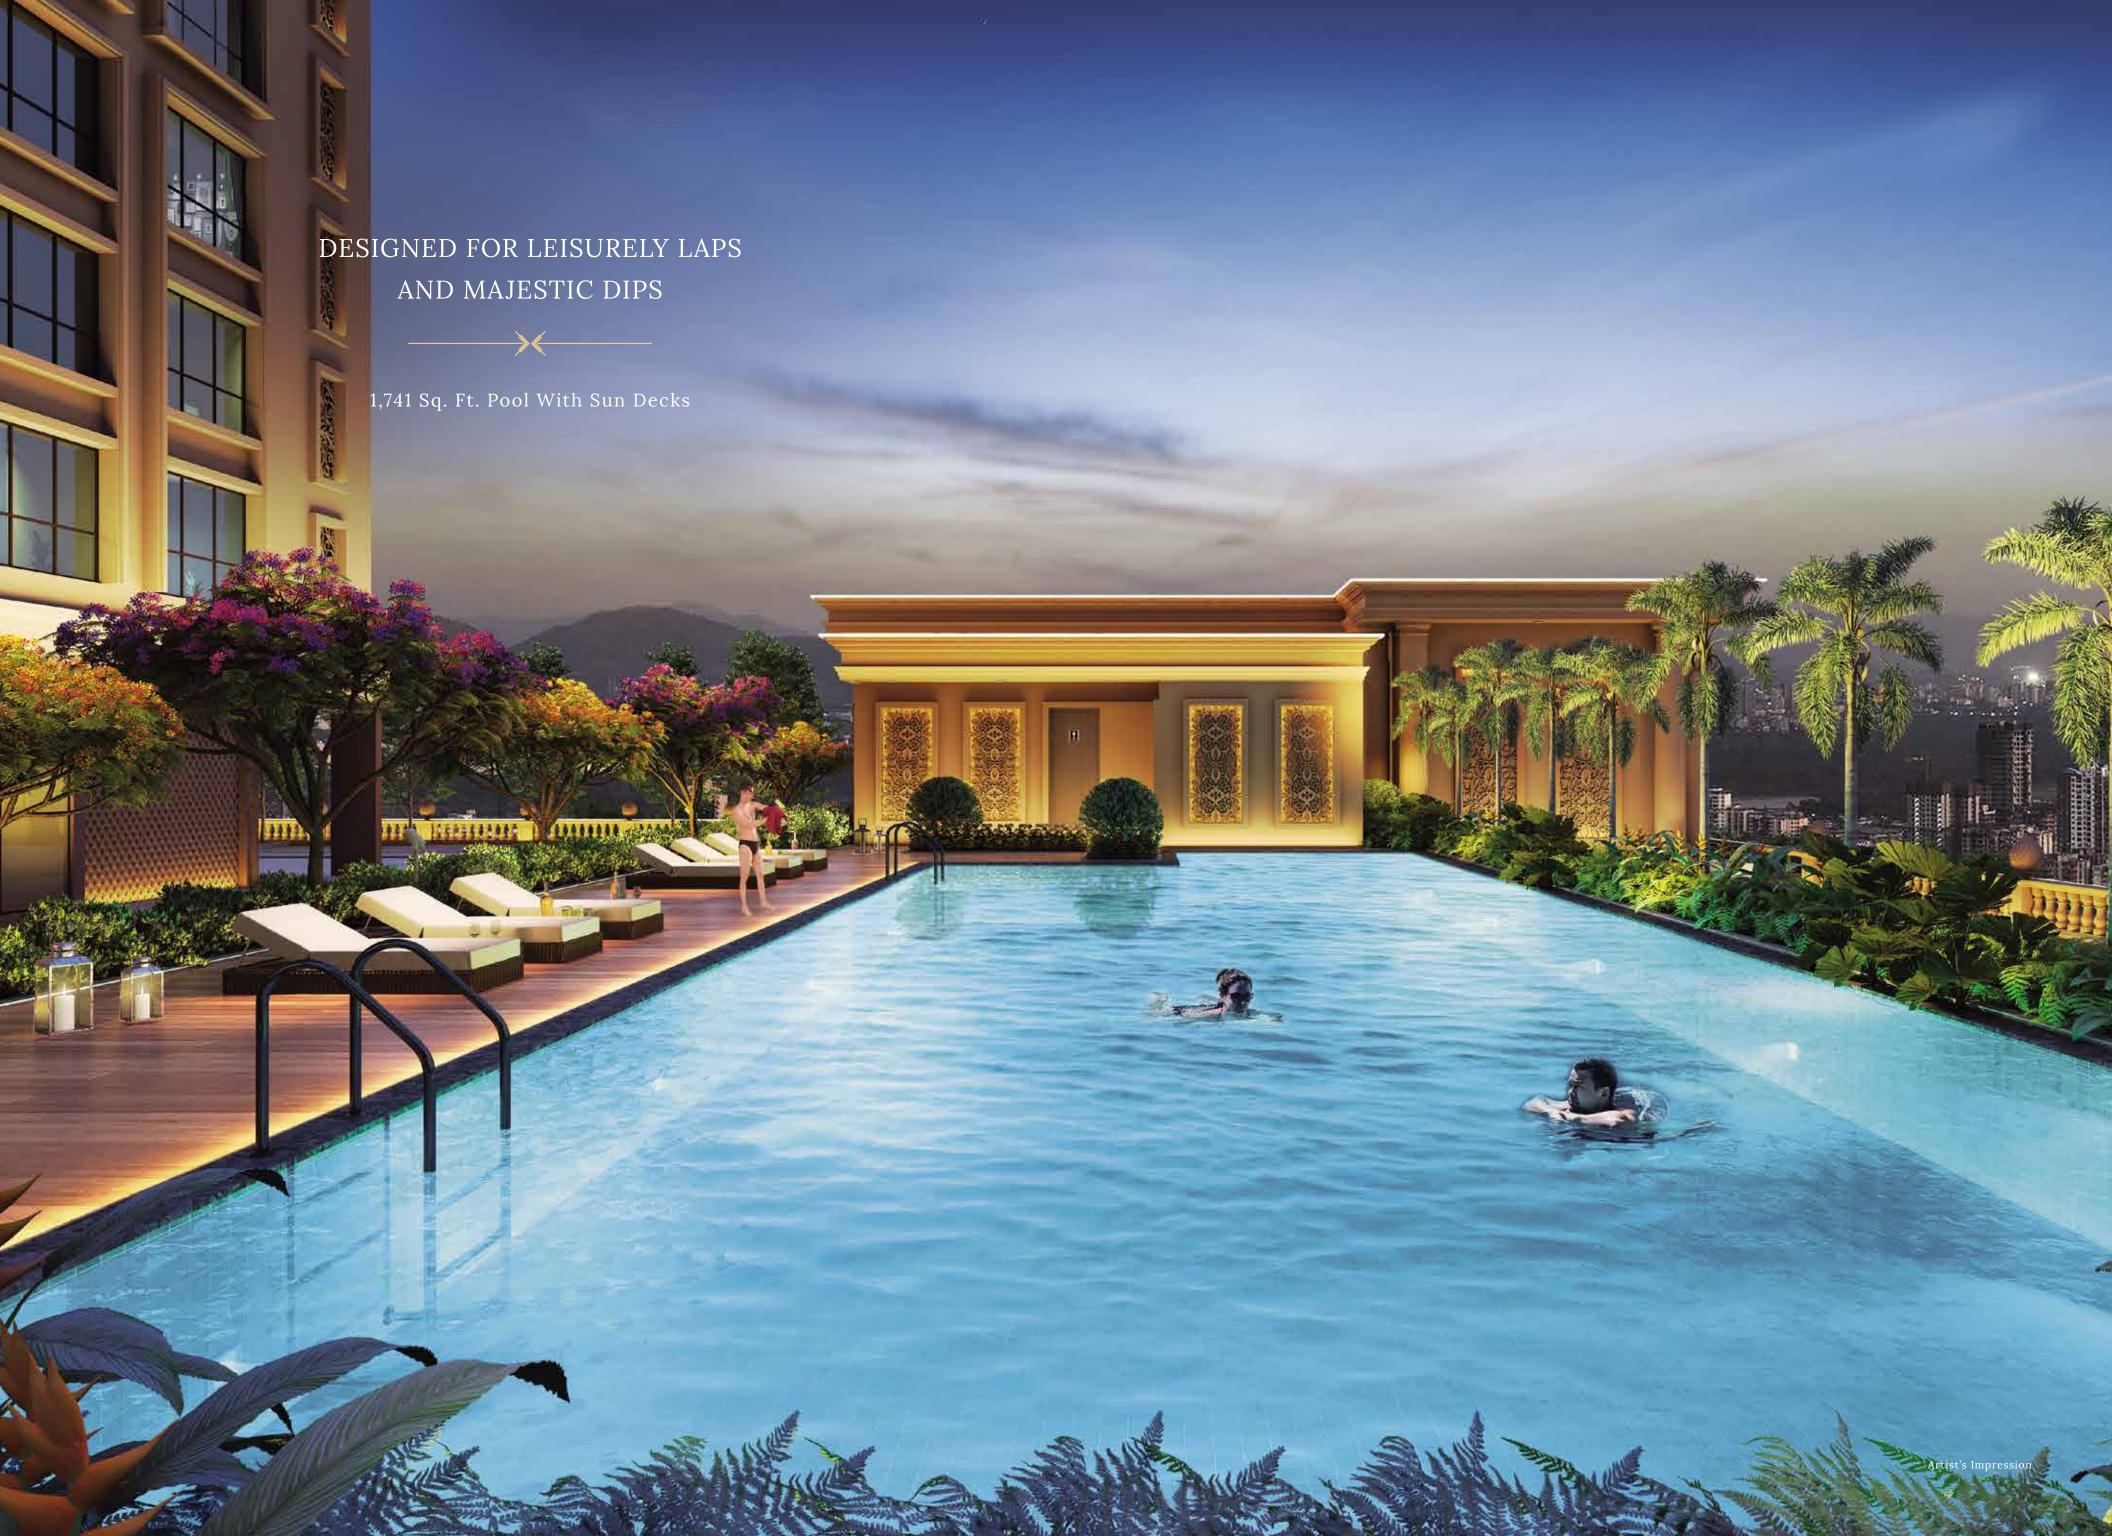

#### PODIUM LEVEL AMENITIES (37,600 Sq. Ft.)

- Entry to Podium
- Cycle Track
- Driveway
- Drop-off Zone
- Half Basketball Court
- Planter Pots
- Feature Wall
- Kids Play Area
- Floor Games
- Gazebo Seating
- Lawns
- Outdoor Screen
- Outdoor Gym
- Pool Deck
- Cabana Seating
- Swimming Pool
- Changing Room
- Sitout Area
- Multipurpose Hall